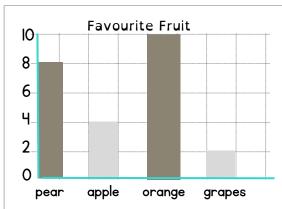

## **Statistics**

Which fruit is the most popular?
Which fruit is the least popular?
How many people liked grapes?
How many more people liked oranges than apples?

| Sport | Number of goals | Total |
|-------|-----------------|-------|
| Sue   | ##              |       |
| Jack  |                 | 7     |
| Mark  | 111             |       |
| Jan   |                 | q     |

## **YEAR 3: Statistics**

Which fruit is the most popular? orange Which fruit is the least popular? grapes How many people liked grapes? 1 How many more people liked oranges than apples? 3

| Sport | Number of goals                                   | Total |
|-------|---------------------------------------------------|-------|
| Sue   | HH                                                | 5     |
| Jack  | <del>                                      </del> | 7     |
| Mark  |                                                   | 3     |
| Jan   | <del>                                      </del> | q     |