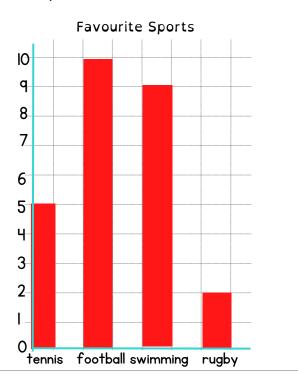

How many cars altogether?

The table shows peoples favourite sports:

| Sport    | Number of people |
|----------|------------------|
| tennis   | 5                |
| football | 10               |
| swimming | q                |
| rugby    | 2                |

Use the information above to complete the bar chart.

How many cars altogether? 9

The table shows peoples favourite sports:

| Sport    | Number of people |
|----------|------------------|
| tennis   | 5                |
| football | 10               |
| swimming | q                |
| rugby    | 2                |