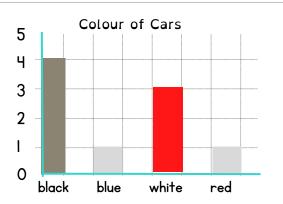

KEY: = 2 ice creams

How many chocolate ice creams were sold?

How many more mint ice creams were sold than vanilla ice creams?

How many ice creams were sold altogether?

There are 3 white cars. Draw a bar to show this.

How many cars altogether?

The table shows peoples favourite sports:

| Sport    | Number of people |
|----------|------------------|
| tennis   | 5                |
| football | 10               |
| swimming | q                |
| rugby    | 2                |

KEY: = 2 ice creams

How many chocolate ice creams were sold? 9

How many more mint ice creams were sold than vanilla ice  $\frac{3}{3}$ 

How many ice creams were sold altogether? 20

There are 3 white cars. Draw a bar to show this.

How many cars altogether? 9

The table shows peoples favourite sports:

| Sport    | Number of people |
|----------|------------------|
| tennis   | 5                |
| football | 10               |
| swimming | q                |
| rugby    | 2                |