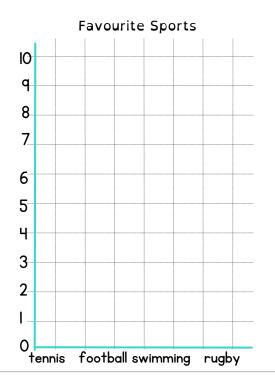

How many cars altogether?

The table shows peoples favourite sports:

| Sport    | Number of people |
|----------|------------------|
| tennis   | 5                |
| football | 10               |
| swimming | q                |
| rugby    | 2                |

Use the information above to complete the bar chart.

How many cars altogether? 9

The table shows peoples favourite sports:

| Sport    | Number of people |
|----------|------------------|
| tennis   | 5                |
| football | 10               |
| swimming | q                |
| rugby    | 2                |