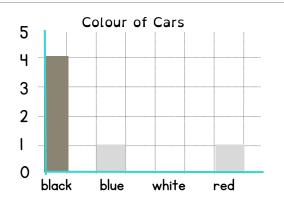

KEY: = 2 ice creams

How many chocolate ice creams were sold?

How many more mint ice creams were sold than vanilla ice creams?

How many ice creams were sold altogether?

There are 3 white cars. Draw a bar to show this.

How many cars altogether?

The table shows peoples favourite sports:

| Sport    | Number of people |
|----------|------------------|
| tennis   | 5                |
| football | 10               |
| swimming | q                |
| rugby    | 2                |

KEY: = 2 ice creams

How many chocolate ice creams were sold? 9

How many more mint ice creams were sold than vanilla ice  $\frac{3}{3}$ 

How many ice creams were sold altogether? 20

There are 3 white cars. Draw a bar to show this.

How many cars altogether? 9

The table shows peoples favourite sports:

| Sport    | Number of people |
|----------|------------------|
| tennis   | 5                |
| football | 10               |
| swimming | q                |
| rugby    | 2                |