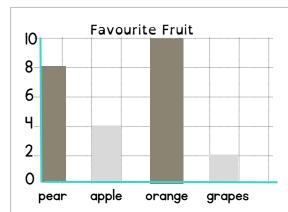

## **Statistics**

Which fruit is the most popular?
Which fruit is the least popular?
How many people liked grapes?
How many more people liked oranges than apples?

| Sport | Number of goals | Total |
|-------|-----------------|-------|
| Sue   | ##              |       |
| Jack  |                 | 7     |
| Mark  | 111             |       |
| Jan   |                 | q     |

## **YEAR 3: Statistics**

Which fruit is the most popular? orange Which fruit is the least popular? grapes How many people liked grapes? 1 How many more people liked oranges than apples? 3

| Sport | Number of goals                                   | Total |
|-------|---------------------------------------------------|-------|
| Sue   | HH                                                | 5     |
| Jack  | <del>                                      </del> | 7     |
| Mark  |                                                   | 3     |
| Jan   | <del>                                      </del> | q     |